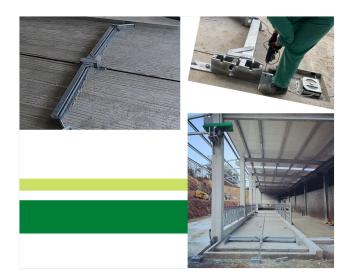

## CABLE OR ROPE SCRAPER Cable scraper with guide

Our scrapers are made of special anti-wear carbon steel and are hot dip galvanized. All standard scrapers include drill holes in both arms for easy rubber installation for better cleaning, should the customer request it.

There are two different types of scrapers:

- Scrapers with guide. They are used in corridors where there is a steel U guide embedded in the concrete floor. The scrapers slide over the guide, thus preventing them from crossing into the corridor.
- Scrapers without a guide. They are used in corridors without a guide.

Standard scrapers cover different aisle widths, from 2.20m to 6.00m

See references in price guide according to measurements.

REF

3452 CABLE SCRAPER (WITH GUIDE)

.....

😝 elmega@elmega.com +34 981 880 550 www.elmega.com