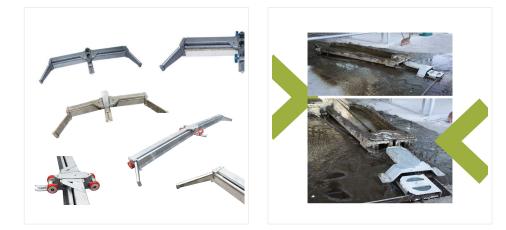

## CABLE OR ROPE SCRAPER Cable scraper with guide

Our scrapers are made of special anti-wear carbon steel and are hot dip galvanized. All standard scrapers include drill holes in both arms for easy rubber installation for better cleaning, should the customer request it.

There are two different types of scrapers:

- Scrapers with guide. They are used in corridors where there is a steel U guide embedded in the concrete floor. The scrapers slide over the guide, thus preventing them from crossing into the corridor.
- Scrapers without a guide. They are used in corridors without a guide.

Standard scrapers cover different aisle widths, from 2.20m to 6.00m

See references in price guide according to measurements.

REF

3452 CABLE SCRAPER (WITH GUIDE)

.....

😝 elmega@elmega.com +34 981 880 550 www.elmega.com